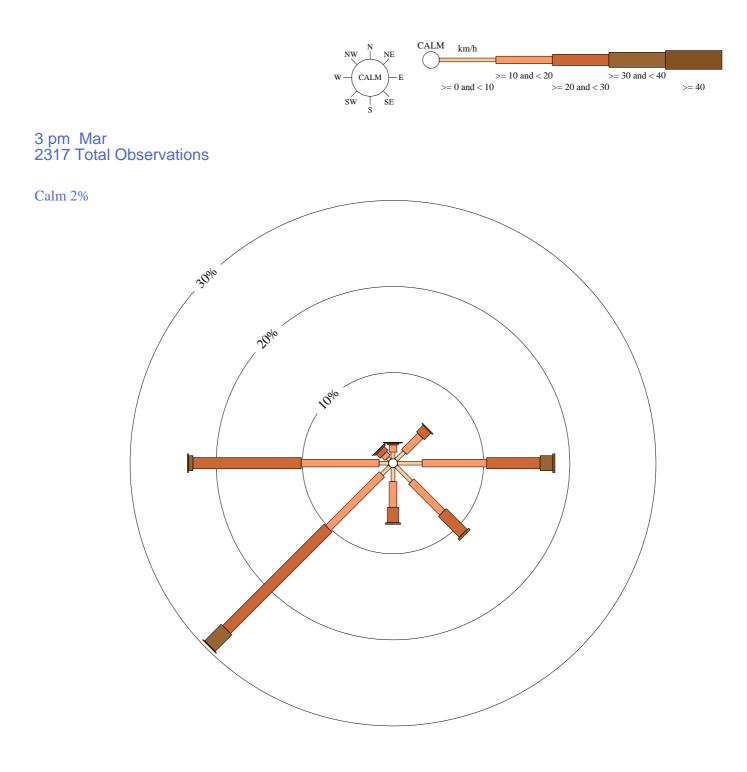

## Rose of Wind direction versus Wind speed in km/h (01 May 1944 to 24 Jul 2019)

Custom times selected, refer to attached note for details

## **PERTH AIRPORT**

Site No: 009021 • Opened Jan 1944 • Still Open • Latitude: -31.9275° • Longitude: 115.9764° • Elevation 15.m

An asterisk (\*) indicates that calm is less than 0.5%.

Other important info about this analysis is available in the accompanying notes.