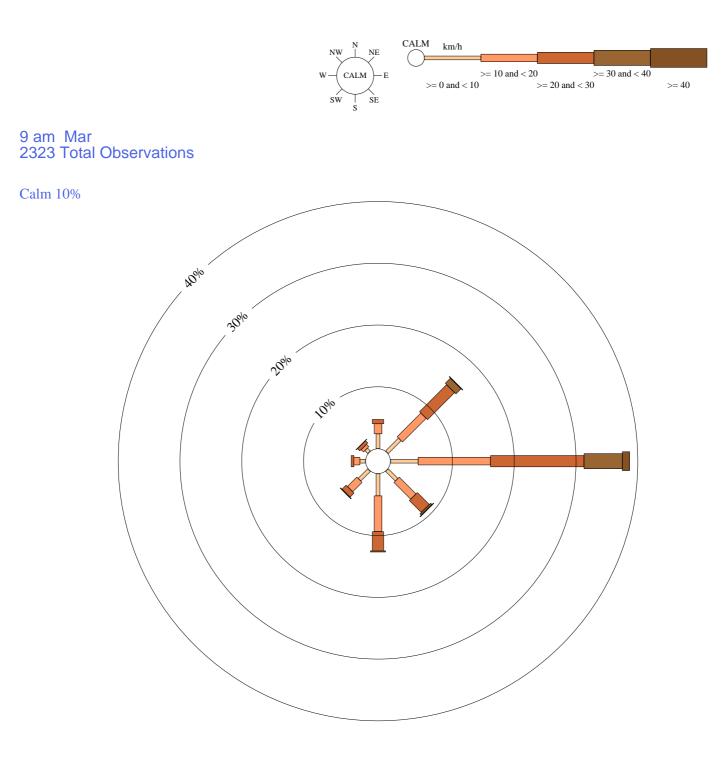

## Rose of Wind direction versus Wind speed in km/h (01 May 1944 to 24 Jul 2019)

Custom times selected, refer to attached note for details

## **PERTH AIRPORT**

Site No: 009021 • Opened Jan 1944 • Still Open • Latitude: -31.9275° • Longitude: 115.9764° • Elevation 15.m

An asterisk (\*) indicates that calm is less than 0.5%.

Other important info about this analysis is available in the accompanying notes.